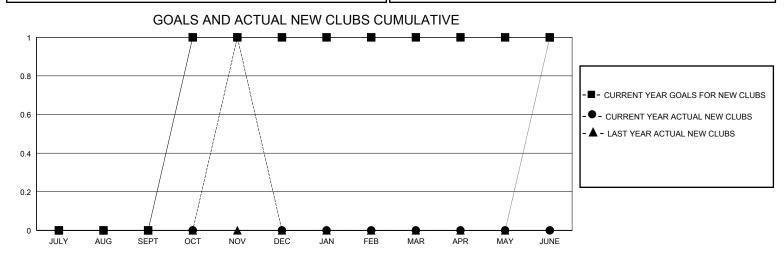

## MONTHLY MEMBERSHIP PROGRESS REPORT

District 2 X2

GMT: LOCATION TEXAS GMT CA

| Clubs         |               |             |               | Members               |                       |                         |                                                    |  |  |
|---------------|---------------|-------------|---------------|-----------------------|-----------------------|-------------------------|----------------------------------------------------|--|--|
|               | RESULTS FOR   | R 2023-2024 |               | RESULTS FOR 2023-2024 |                       |                         |                                                    |  |  |
| QUARTER       | NEW CLUB GOAL | NEW CLUBS   | DROPPED CLUBS | QUARTER MEMBI         | ER GROWTH NET<br>GOAL | MEMBER GROWTH<br>ACTUAL | DROPPED<br>MEMBERS ACTUAL<br>(including transfers) |  |  |
| JULY/AUG/SEPT | 0             | 0           | 1             | JULY/AUG/SEPT         | 55                    | 61                      | 48                                                 |  |  |
| OCT/NOV/DEC   | 1             | 1           | 1             | OCT/NOV/DEC           | 65                    | 45                      | 32                                                 |  |  |
| JAN/FEB/MAR   | 0             | 0           | 0             | JAN/FEB/MAR           | 65                    | 0                       | 0                                                  |  |  |
| APR/MAY/JUNE  | 0             | 0           | 0             | APR/MAY/JUNE          | 55                    | 0                       | 0                                                  |  |  |