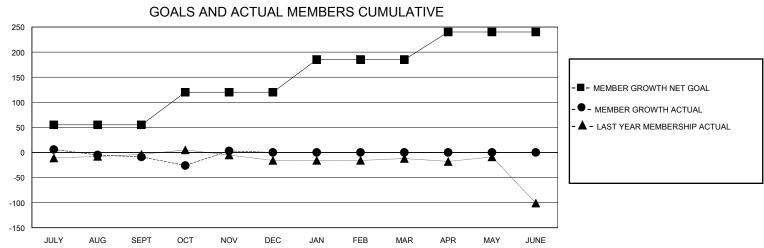

## MONTHLY MEMBERSHIP PROGRESS REPORT

District 2 X2

GMT: LOCATION TEXAS GMT CA

| Clubs         |               |             |               | Members               |                       |                         |                                                    |  |  |
|---------------|---------------|-------------|---------------|-----------------------|-----------------------|-------------------------|----------------------------------------------------|--|--|
|               | RESULTS FOR   | R 2023-2024 |               | RESULTS FOR 2023-2024 |                       |                         |                                                    |  |  |
| QUARTER       | NEW CLUB GOAL | NEW CLUBS   | DROPPED CLUBS | QUARTER MEMBI         | ER GROWTH NET<br>GOAL | MEMBER GROWTH<br>ACTUAL | DROPPED<br>MEMBERS ACTUAL<br>(including transfers) |  |  |
| JULY/AUG/SEPT | 0             | 0           | 1             | JULY/AUG/SEPT         | 55                    | 61                      | 48                                                 |  |  |
| OCT/NOV/DEC   | 1             | 1           | 1             | OCT/NOV/DEC           | 65                    | 45                      | 32                                                 |  |  |
| JAN/FEB/MAR   | 0             | 0           | 0             | JAN/FEB/MAR           | 65                    | 0                       | 0                                                  |  |  |
| APR/MAY/JUNE  | 0             | 0           | 0             | APR/MAY/JUNE          | 55                    | 0                       | 0                                                  |  |  |